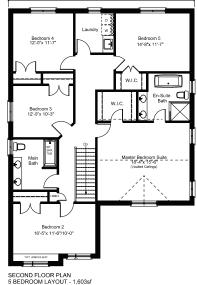

ELEVATION B

Artist's concept only. All measurements and dimensions are approximate only. Plans and room dimensions may vary according to elevation.

TOTAL AREA:

4 BEDROOM MODEL - 2,655sf 5 BEDROOM MODEL - 2,908sf