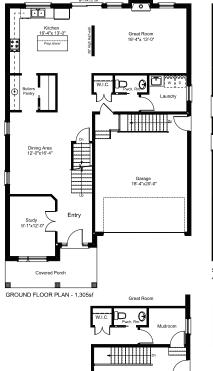

## SPRINGBROOK MEADOWS ANCASTER, ON 7

Garage 18"-4"x20"-0" GROUND FLOOR MUDROOM OPTION (5 Bedroom Model only)