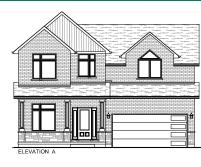

ELEVATION B

Artist's concept only. All measurements and dimensions are approximate only. Plans and room dimensions may vary according to elevation.

TOTAL AREA:

4 BEDROOM MODEL - 2,655sf 5 BEDROOM MODEL - 2,908sf