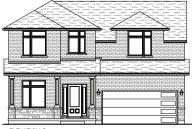

ELEVATION B

Artist's concept only. All measurements and dimensions are approximate only. Plans and room dimensions may vary according to elevation.

TOTAL AREA:

4 BEDROOM MODEL - 2,655sf 5 BEDROOM MODEL - 2,908sf