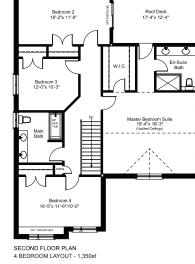

ELEVATION B

Artist's concept only. All measurements and dimensions are approximate only. Plans and room dimensions may vary according to elevation.

TOTAL AREA:

4 BEDROOM MODEL - 2,655sf 5 BEDROOM MODEL - 2,908sf